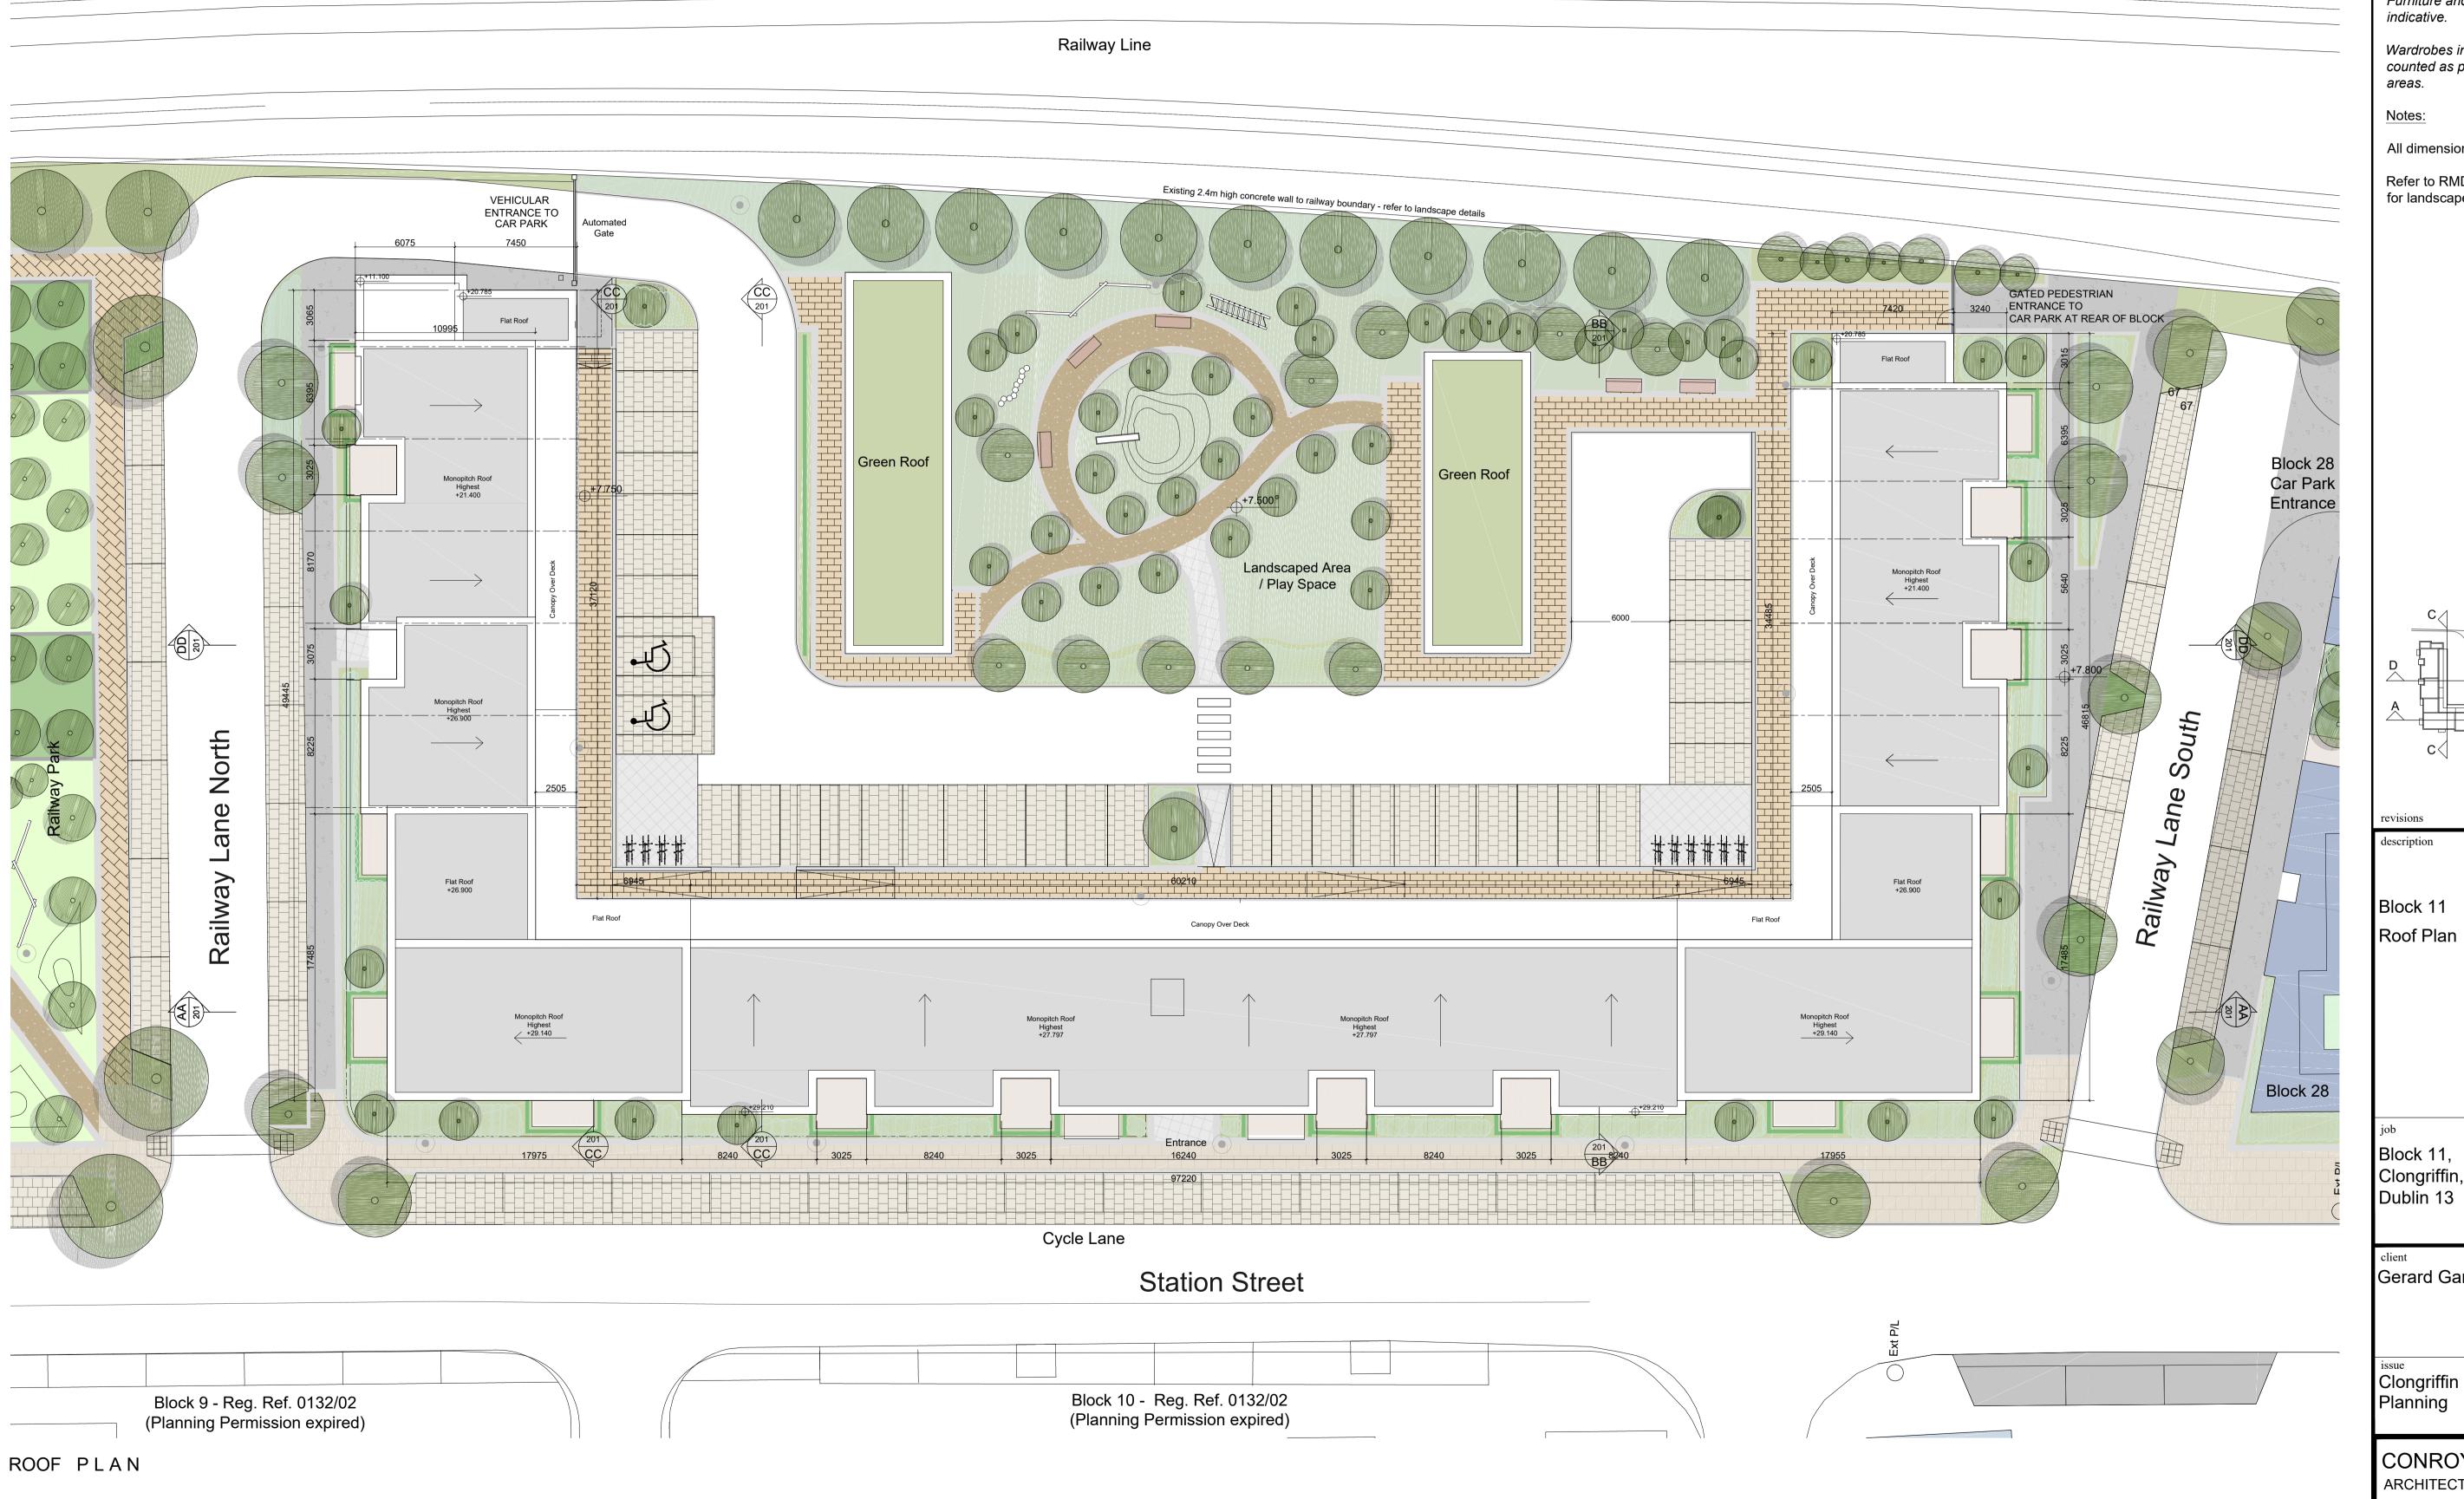

This drawing is copyright. 1 Do not scale this drawing. 2 Errors and omissions to be immediately notified to Architect. 3 All dimensions to be checked on site. 4 To be read with relevant Engineers drawings. Note: Furniture and fittings shown are indicative. Wardrobes in bedrooms are not counted as part of designated storage areas. Notes: All dimensions in millimetres Refer to RMDA landscape drawings for landscape design date inls description

drawing no.

1640 P 114

cad ref. I:16\1640 - Block 11 Clongriffin\03 - PLANNING Block 11 Roof Plan D 1:200 @A1
date
JUL '19
drawn
CQ
checked Block 11,

Gerard Gannon Properties

issue Clongriffin SHD 1 Planning

CONROY CROWE KELLY ARCHITECTS & URBAN DESIGNERS

65 MERRION SQUARE DUBLIN 2

phone 01 6613990 fax 01 6765715 email info@cck.ie